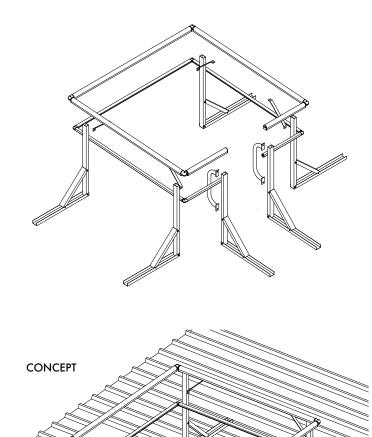

## Notes

- Access Hatch Opening must be protected on at least 3 sides (except for exit area)
- Grabrail to assist operator to be provided
  to be installed according to AS 1657:2018
- Installation to be according to manufacturers requirements