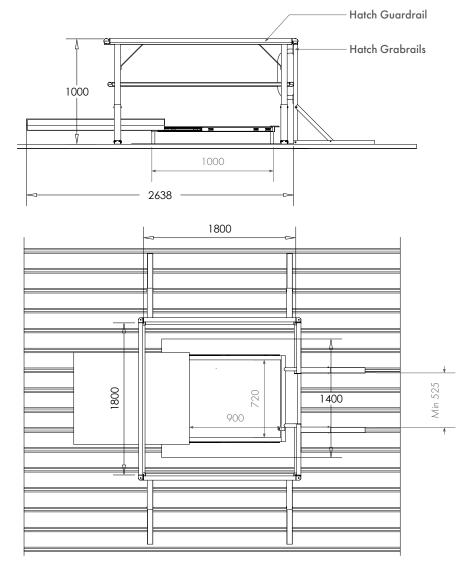

## Notes

- Access Hatch Opening must be protected on at least 3 sides (except for exit area)
- Grabrail to assist operator to be provided
  to be installed according to AS 1657:2018
- Installation to be according to manufacturers requirements