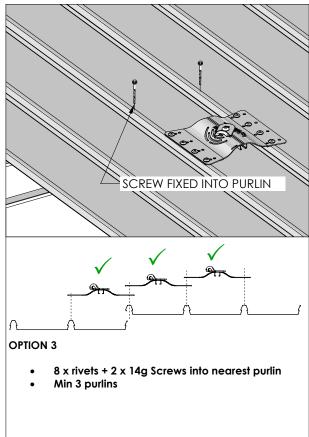

ons, contact our team on 1300 301 755



Installation manual Rapid top mount anchor



A 1029 Mountain Hwy Boronia VIC 3138 T +61 1300 301 755

E sales@kattsafe.com.au W kattsafe.com.au

Description

Rapid top mount anchor quick install guide screw-fix roofs

**Drawing No** 

**Product Code** 

AP135A

This drawing remains the property of Kattsafe and may not be changed without written permission Date Revision

D9563

08.12.2023

# Rapid top mount anchor quick install guide - clip-fix roofs

# **OPTION 1 - RIVETS ONLY**

# ROOF SHEET JOIN

8 x rivets only

**OPTION 1** 

- Min 10 purlins (less than 10 purlins refer to option 2 or 3)
- Must be fixed over 2 roof sheets
- Must be more than 2m from any end of roofsheet

# **OPTION 2 - RIVETS AND SCREWS**



# **OPTION 3 - RIVETS AND SCREWS**



### Critical criteria

- The roof deck must be supported by 3 or more purlins
- Where the anchor cannot be placed over 2 roof sheets, the anchor fixing must include 2 screws into purlin.
- Clip-fix type roofs with less than 10 purlins will require an additional 2 screws through the roofsheet into the purlin nearest the anchor.
- Clip-fix roofs with 10 or more purlins should be fixed using rivets only (still fixed over 2 roof sheets).
- The full installation manual must be read, for any questions, contact our team on 1300 301 755



**Installation manual**Rapid top mount anchor



3138 **Description** 

Drawing No

**Product Code** 

This drawing remains the property of Kattsafe and may not be changed without written permission ct Code Date Revision

A 1029 Mountain Hwy Boronia VIC 3138
T