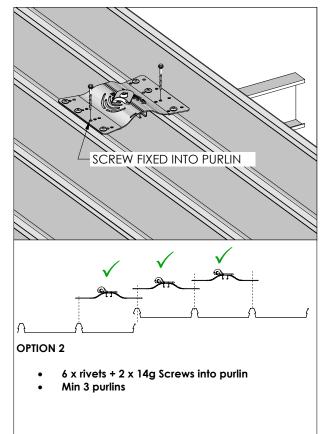

on manual must be read, for any questions, contact our team on 1300 301 755



Installation manual Rapid top mount anchor



A 1029 Mountain Hwy Boronia VIC 3138 T +61 1300 301 755

E sales@kattsafe.com.au W kattsafe.com.au

Description

Rapid top mount anchor quick install guide screw-fix roofs

**Drawing No** 

**Product Code** 

AP135A

This drawing remains the property of Kattsafe and may not be changed without written permission Date Revision

D9563

08.12.2023

# Rapid top mount anchor quick install guide - clip-fix roofs

# **OPTION 1 - RIVETS ONLY**

# ROOF SHEET JOIN

8 x rivets only

**OPTION 1** 

- Min 10 purlins (less than 10 purlins refer to option 2 or 3)
- Must be fixed over 2 roof sheets
- Must be more than 2m from any end of roofsheet

# **OPTION 2 - RIVETS AND SCREWS**



# **OPTION 3 - RIVETS AND SCREWS**



### Critical criteria

- The roof deck must be supported by 3 or more purlins
- Where the anchor cannot be placed over 2 roof sheets, the anchor fixing must include 2 screws into purlin.
- Clip-fix type roofs with less than 10 purlins will require an additional 2 screws through the roofsheet into the purlin nearest the anchor.
- Clip-fix roofs with 10 or more purlins should be fixed using rivets only (still fixed over 2 roof sheets).
- The full installation manual must be read, for any questions, contact our team on 1300 301 755



**Installation manual**Rapid top mount anchor



3138 **Description** 

Drawing No

**Product Code** 

This drawing remains the property of Kattsafe and may not be changed without written permission ct Code Date Revision