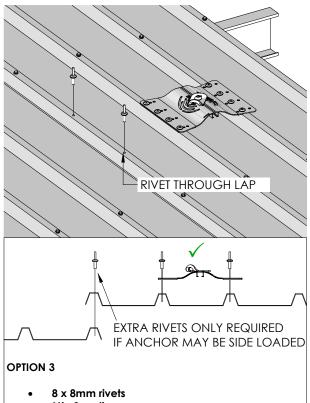

# Rapid top mount anchor quick install guide - screw-fix roofs

# **OPTION 1 - RIVETS ONLY**



# **OPTION 2 - RIVETS ONLY**



- Min 3 purlins
- Additional rivet required on overlap if anchor loaded at 90 dea to roof sheet

# **OPTION 3 - RIVETS AND SCREWS**



# Critical criteria

- The roof deck must be supported by 3 or more purlins.
- Where the anchor cannot be placed over 2 roof sheets, additional fixings may be required.
- The full installation manual must be read, for any questions, contact our team on 1300 301 755



Installation manual Rapid top mount anchor



A 1029 Mountain Hwy Boronia VIC 3138 T +61 1300 301 755

E sales@kattsafe.com.au W kattsafe.com.au

Description

Rapid top mount anchor quick install guide screw-fix roofs

**Drawing No** 

**Product Code** 

AP135A

This drawing remains the property of Kattsafe and may not be changed without written permission Date Revision

D9563

08.12.2023

#