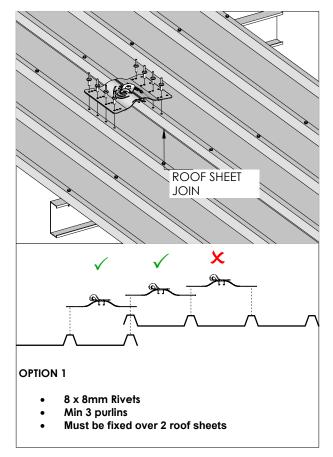

# **OPTION 1 - RIVETS ONLY**

# ROOF SHEET JOIN

8 x rivets only

**OPTION 1** 

- Min 10 purlins (less than 10 purlins refer to option 2 or 3)
- Must be fixed over 2 roof sheets
- Must be more than 2m from any end of roofsheet