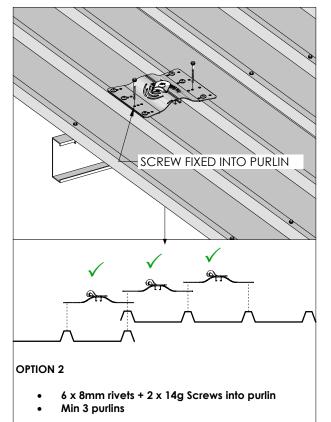

# **OPTION 2 - RIVETS ONLY**

- Min 3 purlins
- Additional rivet required on overlap if anchor loaded at 90 dea to roof sheet