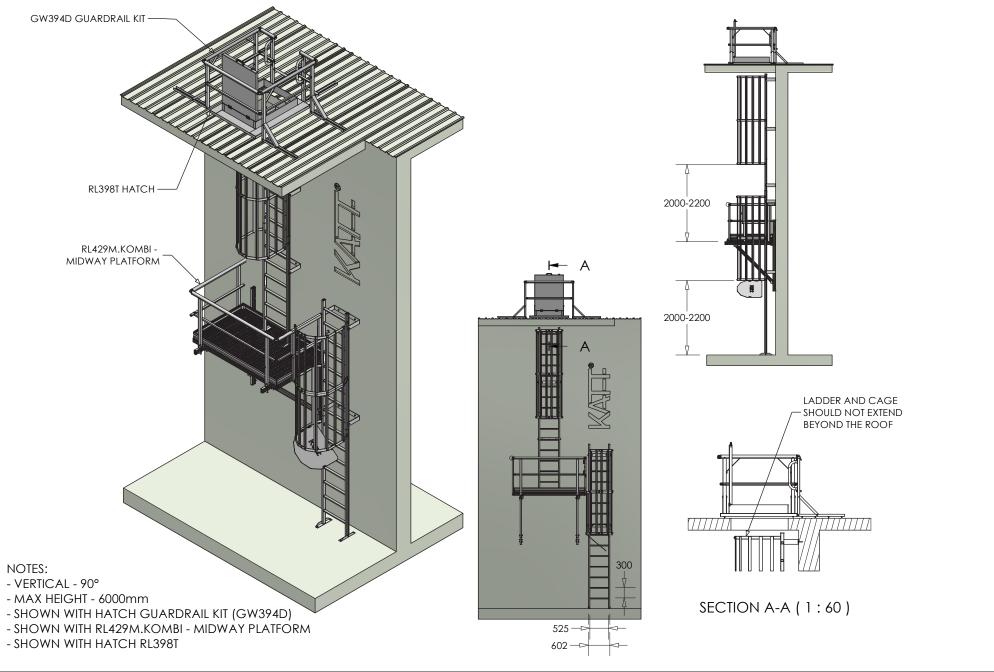

## Description

Vertical cage ladder with midway landing platform - internal access (guardrail kit hatch, roof deck mount - 1.8m x 1.8m) Drawing No

D9729

| This drawing remains the | nronerty of Kattsafe   | and may not be changed | without written permission |
|--------------------------|------------------------|------------------------|----------------------------|
| This urawing remains ure | property or Matisale a | anu may not be changed | without whiten permission  |